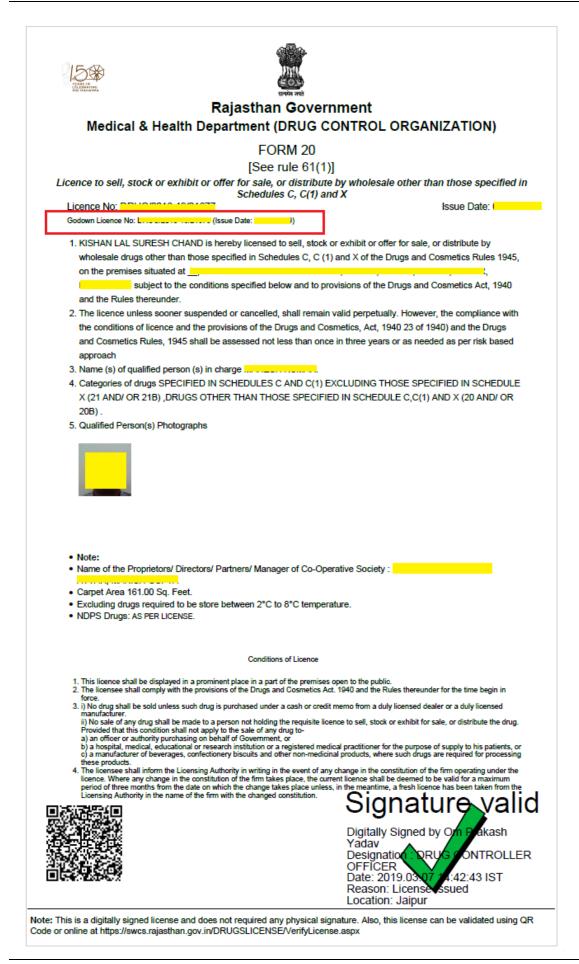

| ACTIVE                       |          |
| 2                | FORM 21B                       | c )                             | 02-07-2018             |                          |                                               | ACTIVE                       |          |
| 3                | FORM 20B (GODOWN)              | ( <mark>)</mark>                | 10-12-2018             |                          |                                               | ACTIVE                       |          |
| 4                | FORM 21B (GODOWN)              | C 1                             | 10-12-2018             |                          |                                               | ACTIVE                       |          |

10. Sample digitally signed (eSign) Licenses are shown below.