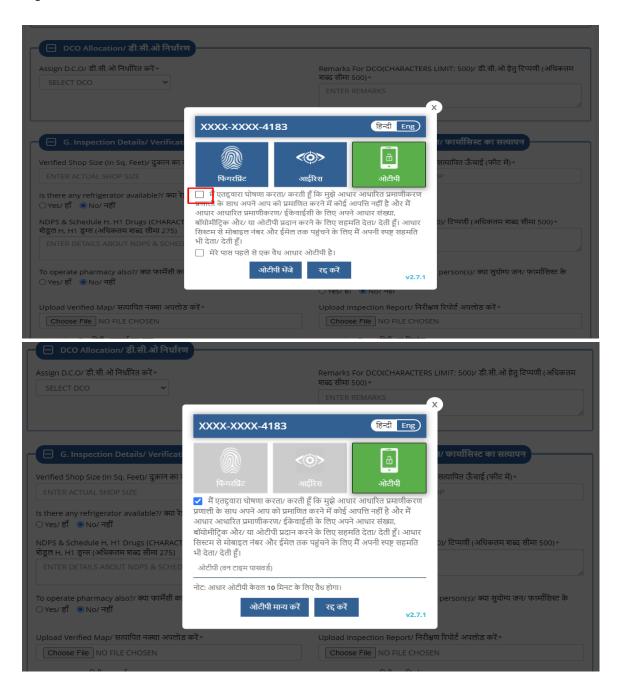

य जन/ फार्म<br>Objection Reject Issue License<br>mation Technology & Communication, Govt. o | सिस्ट का सत्यापन |
| DCO Allocation/ डी.सी.ओ निर<br>G. Inspection Details/ Verific<br>Forward To DCC | fरण<br>ation of Qualified Person/ Pharmac<br>Submit Inspection Report | ist/ निरीक्षण का विवरण/ सुयोग्य जन/ फार्म<br>Objection Reject Issue License<br>mation Technology & Communication, Govt. o | सिस्ट का सत्यापन |



8. On click of Issue License A.D.C. is re-directed to the AADHAAR VERIFICATION window as shown below wherein A.D.C. selects the first checkbox to give his/ her consent for AADHAAR VERIFICATION and then clicks the "SEND OTP" button to receive the OTP on his mobile number registered with AADHAAR. In Next screen A.D.C. enters the OTP sent on his mobile number registered with AADHAAR.





9. After successful AADHAAR VERIFICATION, digitally signed (eSign) Licenses are generated by the system. Application Status is now changed to LICENSE ISSUED BY ADC. Licenses can be downloaded from the License Details section on view page as highlighted below.

| Sl. No./ क्र.सं. | License Form/ लाइसेंस<br>फॉर्म | License Number/ लाइसेंस<br>नंबर | Issued On/ जारी दिनांक | Valid Upto/ मान्य दिनांक | Renewed/ Retained Upto/<br>दिनांक तक नवीनीकरण | Status/<br>वर्तमान<br>स्थिति | Download |
|------------------|--------------------------------|---------------------------------|------------------------|--------------------------|-----------------------------------------------|------------------------------|----------|
| 1                | FORM 20                        | ( <mark></mark> )